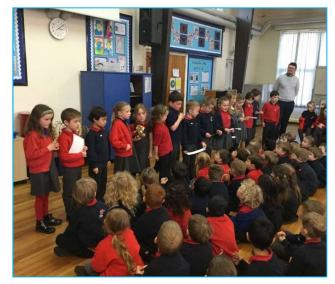

#### **Easter Bonnets**

What a brilliant way to celebrate the last day of term in style! We have been so impressed with your amazing Easter Bonnets. It was egg-stremely difficult to choose the winners:

ZO

Join in the fun by making an Easter bonnet at home and wearing it to school on Friday 31st March. All participating children will take part in an Easter bonnet parade during celebration assembly.

OMPETIN