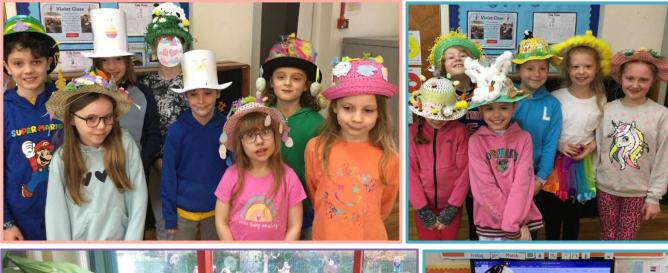

#### **Easter Bonnets**

What a brilliant way to celebrate the last day of term in style! We have been so impressed with your amazing Easter Bonnets. It was egg-stremely difficult to choose the winners:

**Reception SC:** Florence and Fionntan

**Reception DMc:** James and Zara

Green Class: Beatrice and Rory

Orange Class: Sean and Darcy

Yellow Class: Josh and Posey

Indigo Class: Seva and Nell

Violet Class: Eleanor and Ruan

Blue Class: Alex and Eden

**Nursery:** Everyone who brought in a bonnet!

A huge congratuations to all of our winners who received a chocolate egg as their prize! Year 4 Swimming

Starting on **Monday 17th April**, all Year 4 pupils will be attending 2 weeks of swimming lessons at Gosforth Leisure Centre. At Gosforth Park, we are proud to provide swimming lessons for all of our Year 4 pupils. This is a compulsory element of the National Curriculum and an important part of our childrens' physical and personal development.