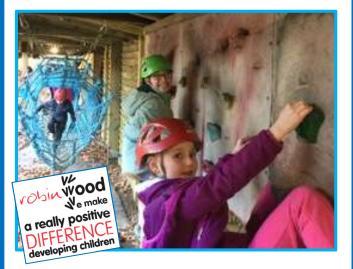

# Robinwood 2023 WOW! WOW! WOW!

We had the most amazing residential to Barhaugh Hall last week. We all zipped, climbed, paddled and crawled our way round Robinwood. The children were amazing. Supporting and encouraging each other every step of the way. They were not only a credit to our school but to you, their parents. May I, on behalf of the staff, say a massive thank you to the children. Never say never. Push yourself to the limit and take pride in everything you do. You proved that to yourselves and to your friends and teachers. Never stop!

Watch this space for dates of a 'Get Together' so that the children can receive their photo and certificate along with a small presentation. Mrs Wilson

Check out our Twitter **@GosforthPark1st** for more photos and videos!