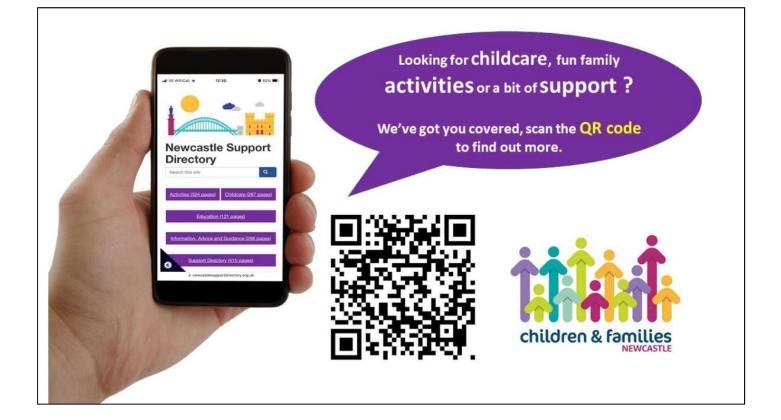

### Newcastle Support Directory

The Newcastle Support Directory contains information on organisations, services and activities for **Children and** 

**Families** in **Newcastle**. You can expect to find things like: childcare, parent and toddler groups, youth groups and activities.

It also contains the **SEND local offer** which has lots of information about services and support available in Newcastle for children and young people aged 0-25 with Special Educational Needs and/or Disabilities.

https://www.newcastlesupportdirectory.org.uk/

Mr Hindess Special Educational Needs Coordinator