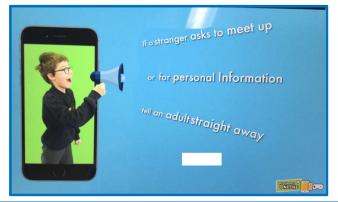

Lucy M: If something scary comes up like vampires just don't watch it or you might have nightmares.

Elsie: If someone is mean to you online, don't be mean back. Tell your grown up.

William G: If a stranger asks to meet up or asks for personal information, tell a grown up straight away.