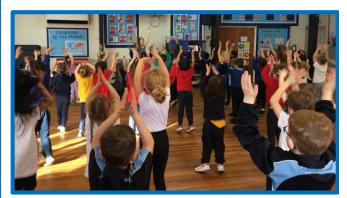

## Gosforth Gets Going Zumba!

On Thursday morning a group of Year 1 children had the opportunity to take part in a Zumba session in our hall with lots of other children from the Gosforth Trust Schools.

They had great fun learning new dance steps and moving to the music!

Miss Walsh

Well done to Megan in Blue Class who took place in her first cheerleading competition at the weekend!

We are currently in the middle of Children's mental health week and this year's theme is Let's Connect. It focusses on how children thrive in making connections with others, whether it be family, friends or others in the child's community and this can support their mental health and sense of well-being. There are some fantastic free resources on how parents can support their children with their mental health online. These include tips and advice on exploring the Let's Connect theme at home and some creative activities with video guides. Find out more on <a href="https://www.childrensmentalhealthweek.org.uk/families/">https://www.childrensmentalhealthweek.org.uk/families/</a>