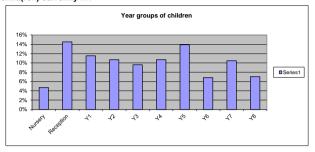

NB some responders identified themselves in more than one category eg parent and governor Q2. If you are a Parent/Carer which year is/are your child(ren) currently in?

|                      | Number | %    |
|----------------------|--------|------|
| Nursery              | 22     | 5%   |
| Reception            | 68     | 15%  |
| Y1                   | 54     | 12%  |
| Y2<br>Y3<br>Y4<br>Y5 | 50     | 11%  |
| Y3                   | 45     | 10%  |
| Y4                   | 50     | 11%  |
| Y5                   | 65     | 14%  |
| Y6<br>Y7             | 32     | 7%   |
| Y7                   | 49     | 10%  |
| Y8                   | 33     | 7%   |
| Total                | 468    | 100% |