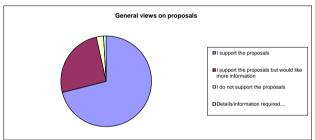

# Q3. What are your general views on the proposals for a

|                      | Number | %    |
|----------------------|--------|------|
| I support the        | 304    | 71%  |
| proposals            |        |      |
| I support the        | 109    | 25%  |
| proposals but        |        |      |
| would like more      |        |      |
| information          |        |      |
| I do not support the | 11     | 3%   |
| proposals            |        |      |
| Details/information  | 4      | 1%   |
| required             |        |      |
| Total                | 428    | 100% |