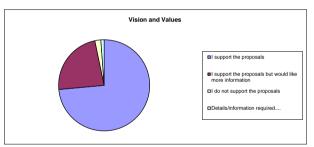

## Q4. Do you agree with the vision and values of the Trust as set out in the

|                      | Number | %    |
|----------------------|--------|------|
| I support the        | 314    | 74%  |
| proposals            |        |      |
| I support the        | 99     | 23%  |
| proposals but        |        |      |
| would like more      |        |      |
| information          |        |      |
| I do not support the | 9      | 2%   |
| proposals            |        |      |
| Details/information  | 5      | 1%   |
| required             |        |      |
| Total                | 427    | 100% |