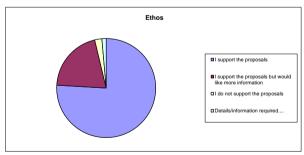

# Q5. Do you support the general ethos to partners as outlined in the consultation document?

|                                                         | Number | %    |
|---------------------------------------------------------|--------|------|
| I support the proposals                                 | 325    | 76%  |
| I support the proposals but would like more information | 87     | 20%  |
| I do not support the proposals                          | 10     | 2%   |
| Details/information required                            | 6      | 1%   |
| Total                                                   | 428    | 100% |