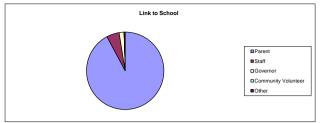

## Q1. What is your current link to the school?

|           | Number | %    |
|-----------|--------|------|
| Parent    | 401    | 92%  |
| Staff     | 23     | 5%   |
| Governor  | 9      | 2%   |
| Community |        | 0%   |
| Volunteer | 0      |      |
| Other     | 2      | 0%   |
| Total     | 435    | 100% |

NB some responders identified themselves in more than one category eg parent and governor Q2. If you are a Parent/Carer which year is/are your child(ren) currently in?

|                      | Number | %    |
|----------------------|--------|------|
| Nursery              | 22     | 5%   |
| Reception            | 68     | 15%  |
| Y1                   | 54     | 12%  |
| Y2<br>Y3<br>Y4<br>Y5 | 50     | 11%  |
| Y3                   | 45     | 10%  |
| Y4                   | 50     | 11%  |
| Y5                   | 65     | 14%  |
| Y6<br>Y7             | 32     | 7%   |
| Y7                   | 49     | 10%  |
| Y8                   | 33     | 7%   |
| Total                | 468    | 100% |