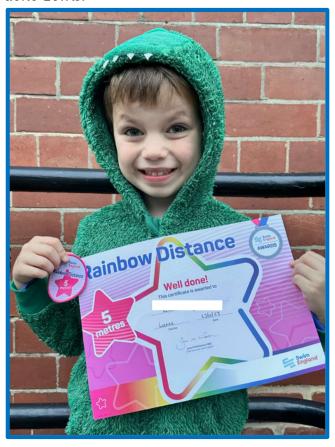

Year 4 parents should have all received booklets today regarding this from the Local Authority.

Mrs Lamb

Lewis was super proud to get his first ever swimming badge on Tuesday - 5 meters! Well done Lewis.